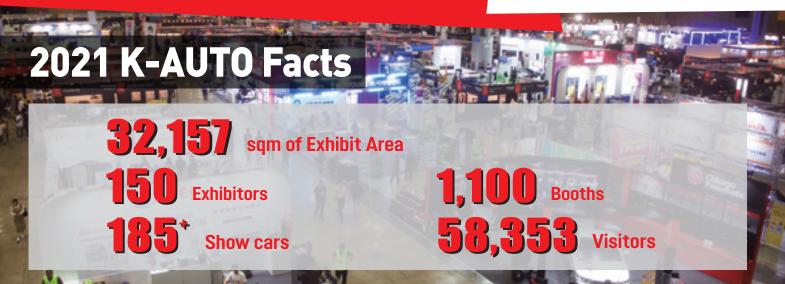

### 2022 Show Overview

NAME K-AUTO 2022

(2022 International Trade Fair for Auto Tuning and Automotive Aftermarket in Korea)

DATES Sep 16(Fri)-18(Sun), 2022 / 3days

VENUE KINTEX, Republic of Korea

SCALE 32,157 sqm, 250 Exhibitors, 1,300 Booths (expected)

VISITORS 80,000 (expected)

ORGANIZED BY Ministry of Land, Infrastructure and Transport,

Ministry of Trade, Industry and Energy

MANAGED BY SeoulMESSE Co., Ltd., KINTEX

PARTNERS Korea Automobile Racing Association,