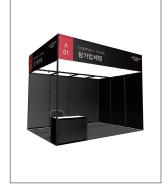

#### **Booth Rental Information**

· Minimum requirement is 24sqm.

· Raw Scheme booth provides space only.

Shell Scheme 2,700 USD

- Booth Size : 4m \* 3m \* 2.4m[h]
- · Provided with:
- Fascia board with company name
- 1kW Electric power, 4 spoitlights
- 1 information counter, 1 folding chair
- Stand partitions, Two-way socket
- Floor Covering (Fire-protecting carpet)

#### **▼** Shell Scheme